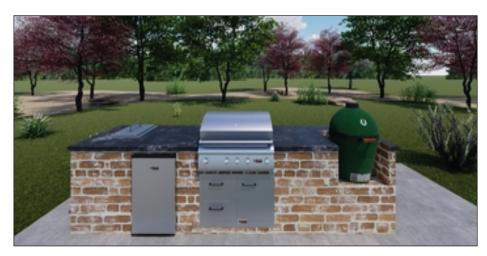

## 12' LION KITCHEN \$11.298

INSTALLED

STONE

7940 NW 39th 0 Expressway Bethany OK 73008 BRICK

- 405-470-9823 🖂 roger@pmhokc.com
- **Roger Godwin**

Follow Us

Director of sales

- () Hours of Operation Monday – Friday
  - 9 AM 4 PM