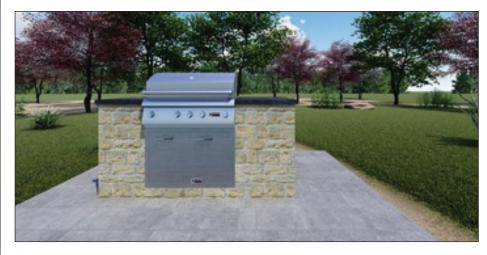

## 6' LION KITCHEN W/ GRANITE TOP INSTALLED \$5089

6' LION KITCHEN W/ GRANITE TOP \$5689

8' LION KITCHEN W/ GRANITE TOP \$6987

8' LION KITCHEN W/ GRANITE TOP \$7787