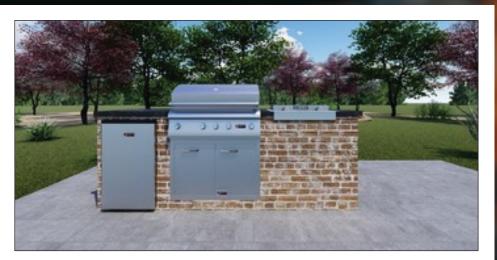

- ₩ BBQ GRILLS
- 🛱 BBQ CARTS
- ₿ BBQ ACCESSORIES
- ₿ BBQ ISLANDS



- 7940 NW 39th
  Expressway
  Bethany OK 73008
- ☐ 405-470-9823☑ roger@pmhokc.com
- Hours of Operation
  Monday Friday
  9 AM 4 PM







SINGLE SIL BURNER \$279







LION VERTICAL Door W Towel Rack \$189



MULTI FUNCT BIN \$279



BRICK

INSTALLED

BRICK

## 6' LION KITCHEN W/ GRANITE TOP INSTALLED \$5089



6' LION KITCHEN W/ GRANITE TOP \$5689





8' LION KITCHEN W/ GRANITE TOP \$6987

8' LION KITCHEN W/ GRANITE TOP \$7787





## 12' LION KITCHEN W/ GRANITE TOP INSTALLED \$10,581



## 12' LION KITCHEN \$11.298

INSTALLED

STONE



7940 NW 39th 0 Expressway Bethany OK 73008 BRICK

- 405-470-9823 🖂 roger@pmhokc.com
- **Roger Godwin**

Follow Us

Director of sales



- () Hours of Operation Monday – Friday
  - 9 AM 4 PM