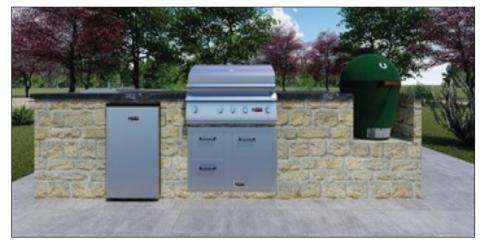

## 6' LION KITCHEN W/ GRANITE TOP INSTALLED \$5089

6' LION KITCHEN W/ GRANITE TOP \$5689

8' LION KITCHEN W/ GRANITE TOP \$6987

8' LION KITCHEN W/ GRANITE TOP \$7787