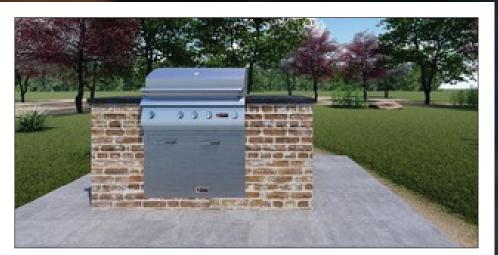

## 6' LION KITCHEN W/ GRANITE TOP INSTALLED \$5089

6' LION KITCHEN W/ GRANITE TOP \$5689

8' LION KITCHEN W/ GRANITE TOP \$6987

8' LION KITCHEN W/ GRANITE TOP \$7787