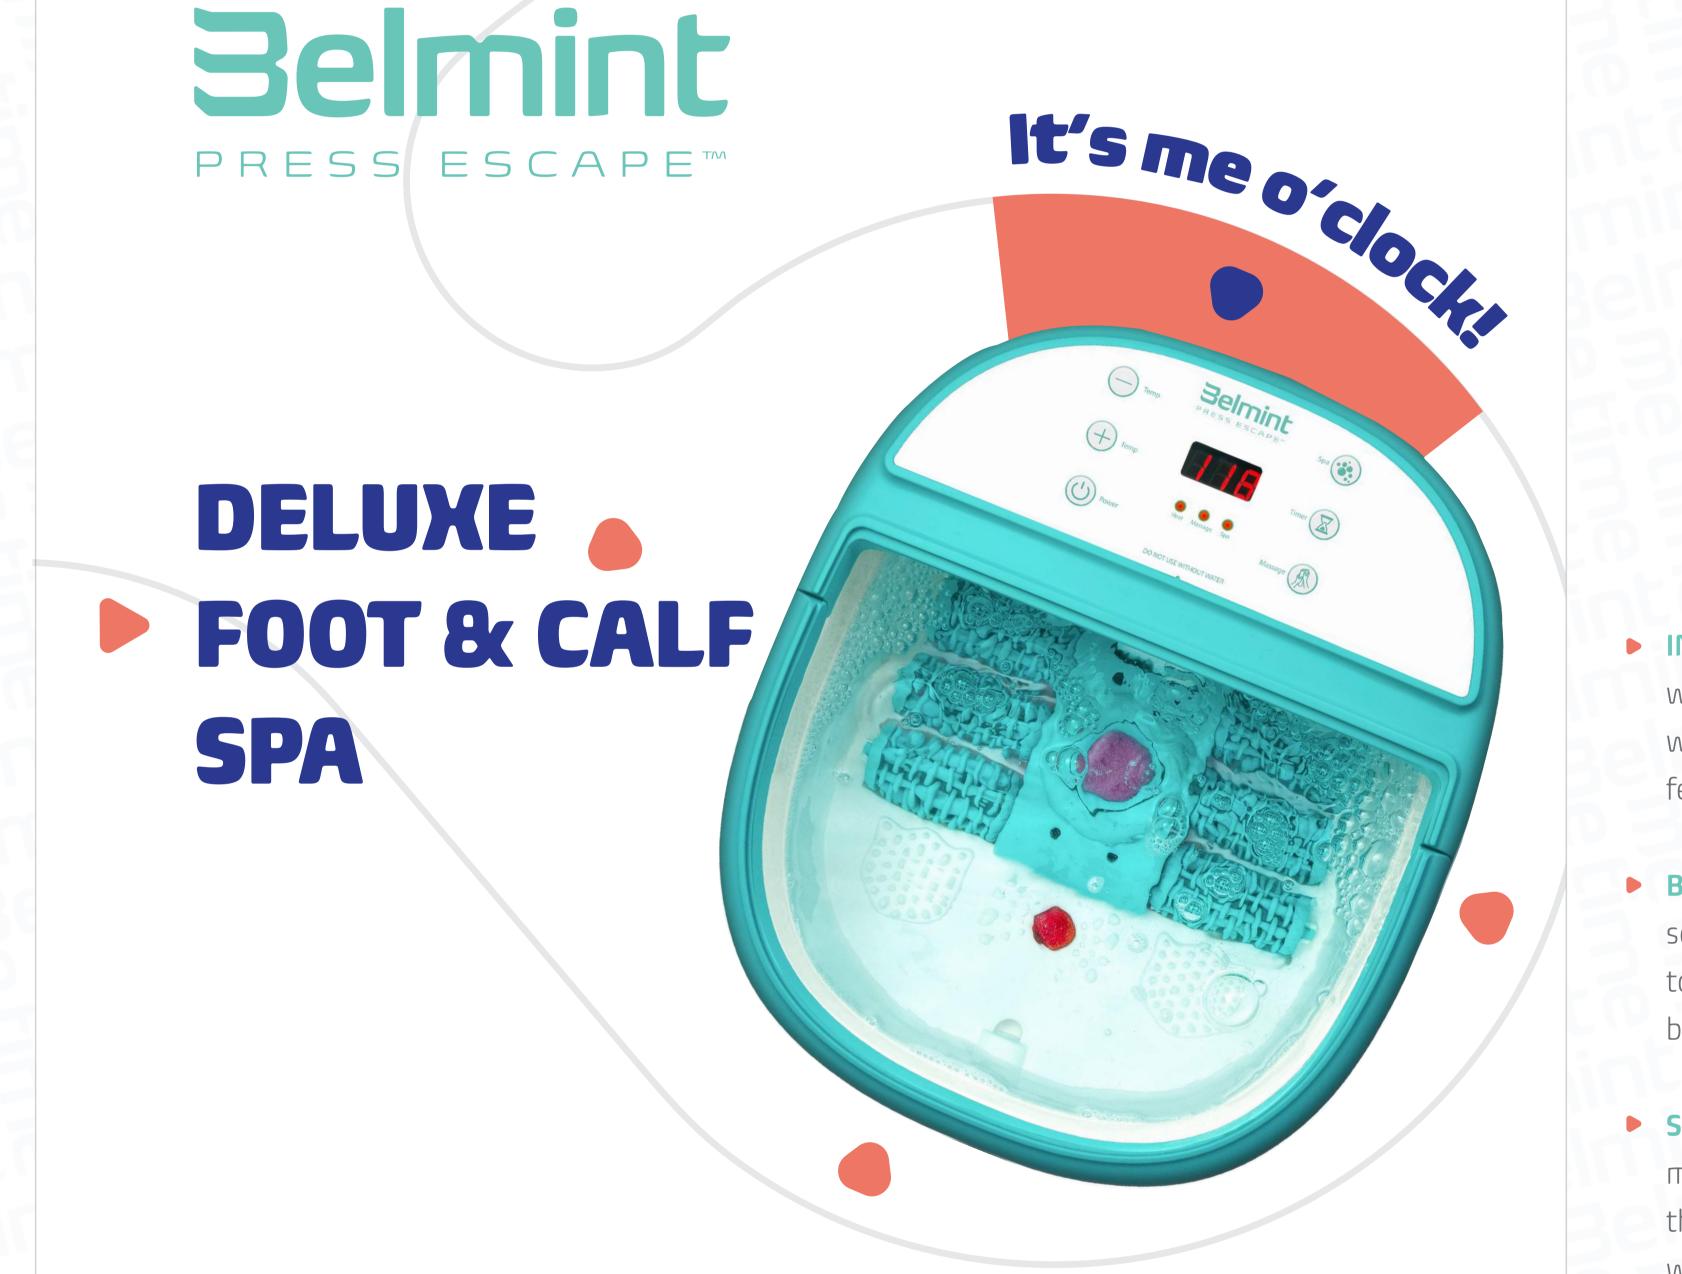

## PRESS ESCAPE<sup>™</sup>

FOOT & CALF SPA

This Belmint deluxe spa makes self-care a breeze. Powerful massage rollers ease stress, while invigorating air bubbles and infrared light help stimulate circulation. In no time at all, you'll be on your way to peace.

## DELUXE FOOT & CALF SPA

- ▶ INTEGRATED PEDICURE: Give your feet the pampering they deserve with a glorious fusion of gentle, exfoliating massage and softening water therapy. This at-home spa treatment will leave your tootsies feeling smooth and supple—and your aches and pains gone.
- ▶ BLENDED TECHNIQUE: This deluxe foot and calf spa combines soothing warmth, multi-speed massage, and stimulating water jets to create a luxury experience that is bound to bring you to a state of
- SIMPLE OPERATION: Enjoy intuitive features designed with you in mind. Customize your session with heat, bubbles, and infrared light therapy. Then, just choose the length of your treatment and let the water wash your troubles away.
- ▶ **PORTABLE DESIGN:** Take your stress relief with you wherever you go. This lightweight device comes with a convenient carry handle—so you'll never have to worry about finding a place to relax.