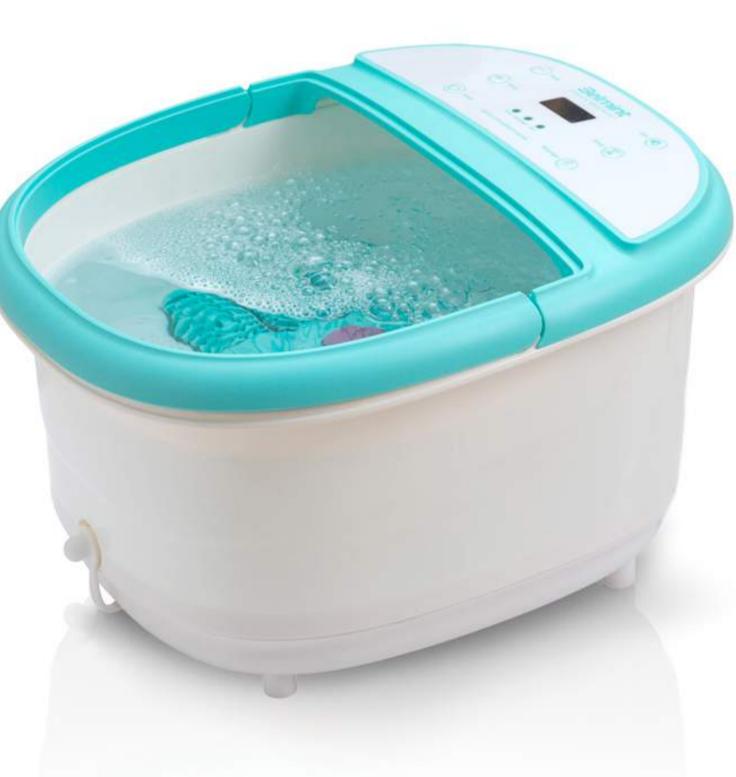

## PRESS ESCAPE<sup>™</sup>

FOOT & CALF SPA

This Belmint deluxe spa makes self-care a breeze. Powerful massage rollers ease stress, while invigorating air bubbles and infrared light help stimulate circulation. In no time at all, you'll be on your way to peace.

## DELUXE FOOT & CALF SPA

- ▶ INTEGRATED PEDICURE: Give your feet the pampering they deserve with a glorious fusion of gentle, exfoliating massage and softening water therapy. This at-home spa treatment will leave your tootsies feeling smooth and supple—and your aches and pains gone.
- ▶ BLENDED TECHNIQUE: This deluxe foot and calf spa combines soothing warmth, multi-speed massage, and stimulating water jets to create a luxury experience that is bound to bring you to a state of
- SIMPLE OPERATION: Enjoy intuitive features designed with you in mind. Customize your session with heat, bubbles, and infrared light therapy. Then, just choose the length of your treatment and let the water wash your troubles away.
- ▶ **PORTABLE DESIGN:** Take your stress relief with you wherever you go. This lightweight device comes with a convenient carry handle—so you'll never have to worry about finding a place to relax.