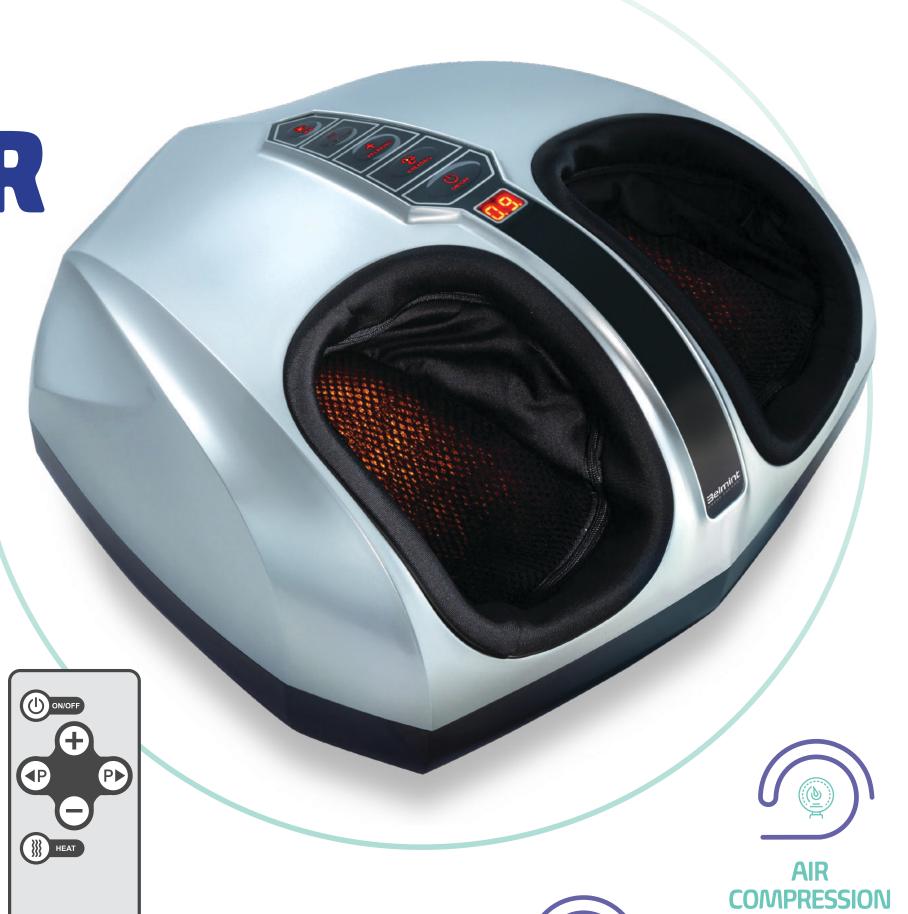

## CUSTOMIZABLE ACUPRESSURE

Relax into your ideal massage at the touch of a button. With 5 different acupressure settings, you can match the intensity to your tension for a truly personalized experience.

#### ADJUSTABLE HEAT

Having one of "those" days? Dial your massage experience up a notch by heating the rotating massage heads to your preferred temperature with over 100 degrees of options, your worries will melt away in no time.

### REMOTE CONVENIENCE

Give your struggles a siesta with intuitive, remote-controlled operation. Lost the remote while lost in bliss? No worries! This massager also features easy-read buttons at your toe tips.

Website www.belmint.com

Belmint PRESS ESCAPETM

**SHIATSU** FOOT MASSAGER

with Heat

#### Press For Pure Relaxation

Enjoy the rejuvenating benefits of a spa treatment in the comfort of your own home. Improve circulation and soothe sore muscles with this convenient, customizable Foot Massager from Belmint.

Featuring dual foot chambers, adjustable heat and pressure settings, and convenient remote operation, this deluxe unit delivers the luxury of a professional massage, without the hefty price tag. After a long day on your feet, you can finally kick back and pamper your tired toes.